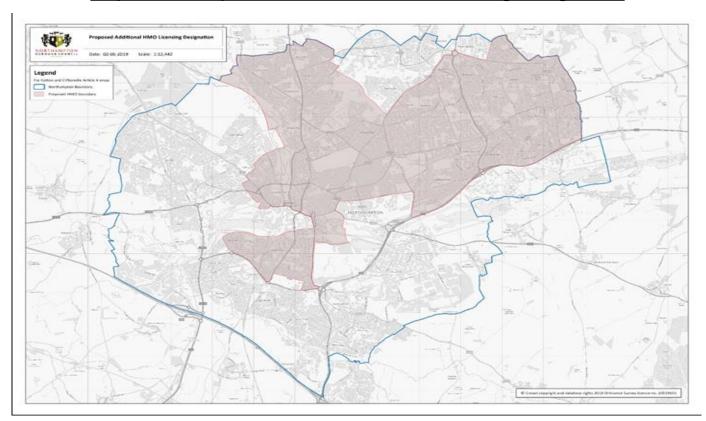

## APPENDIX D



## Map of the Proposed Additional HMO Licensing Designation



## **Proposed Additional HMO Licensing Designation Street Index**

|                                  | Abbey Road                  | Abbey Street                |
|----------------------------------|-----------------------------|-----------------------------|
| Aberdare Road                    | Aberdeen Terrace            | Abington Avenue             |
| Abington Grove                   | Abington Park Crescent      | Abington Place              |
| Abington Square                  | Abington Street             | Abthorpe Avenue             |
| Acre Lane                        | Adams Avenue                | Addison Road                |
| Addlecroft Close                 | Adelaide Place              | Adelaide Street             |
| Adelaide Terrace                 | Adnitt Road